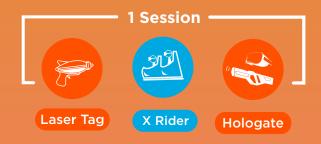

### Add An Attraction

Adding an attraction will extend the length of your party.